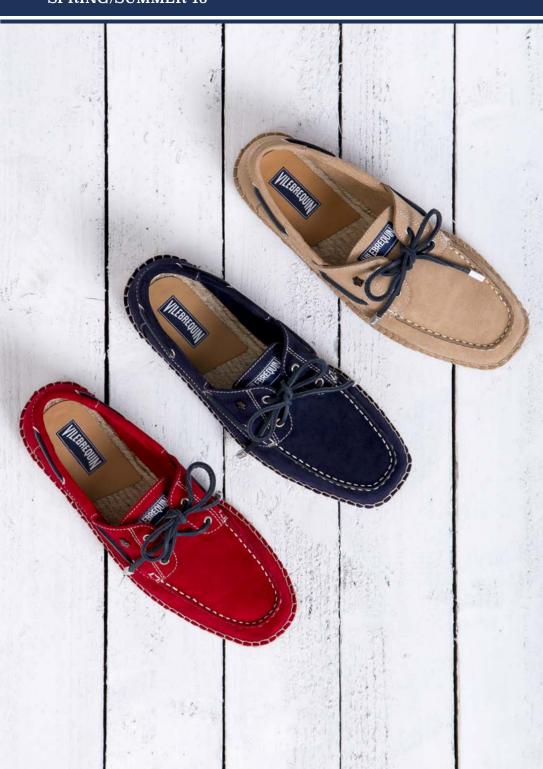

### **ESPERA SUEDE**

Premium suede uppers

Leather laces and silver lace ends on boat style