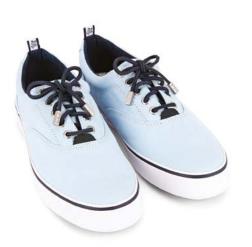

### **ATTOL VULC**

Premium vulcanized plimsolls Available as a lace up and slip on style Leather laces and silver lace ends Towelling foot-bed