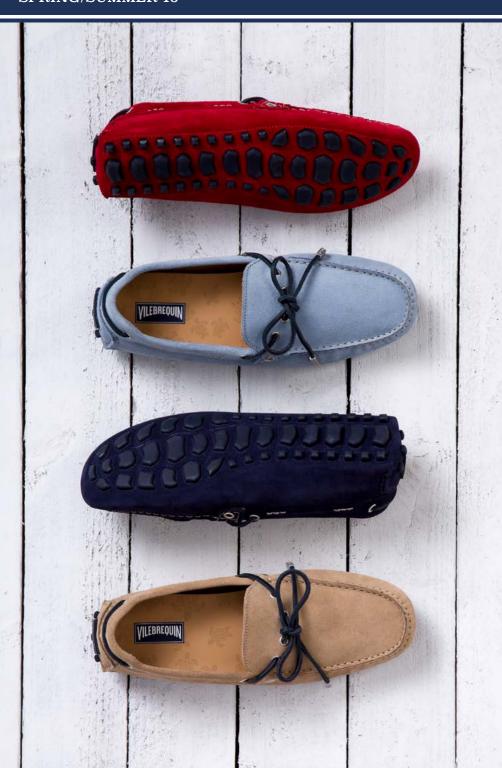

## **CIRCUIT DRIVER**

Classic suede driving shoe

Turtle scale rubber out-sole

Leather laces with branded silver lace ends