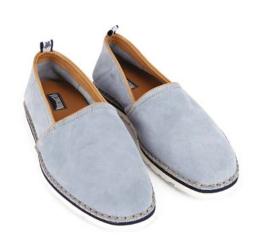

### **PIER ESPADRILLE**

Full suede on two upper styles

Lightweight EVA out-sole

Leather de-boss lining