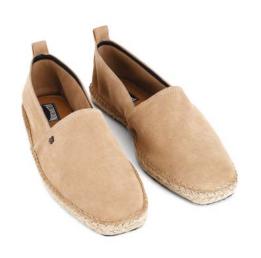

### **PIER ESPADRILLE**

Full suede on two upper styles

Lightweight EVA out-sole

Leather de-boss lining