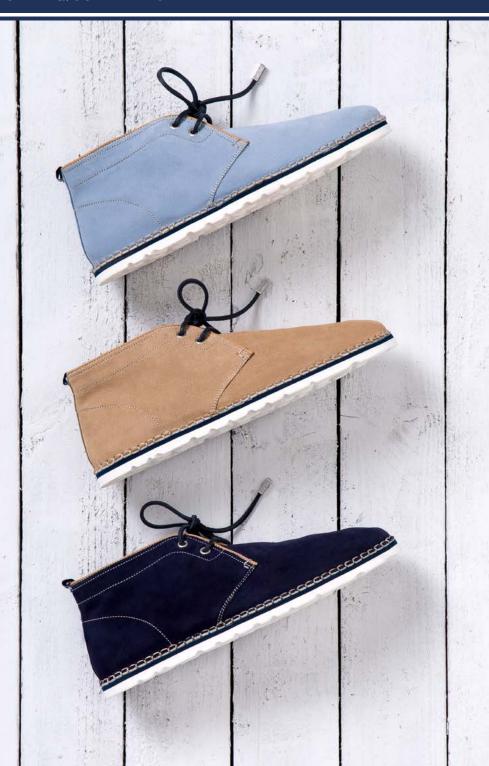

### **ESPERA SUEDE**

Premium suede uppers

Leather laces and silver lace ends on boat style