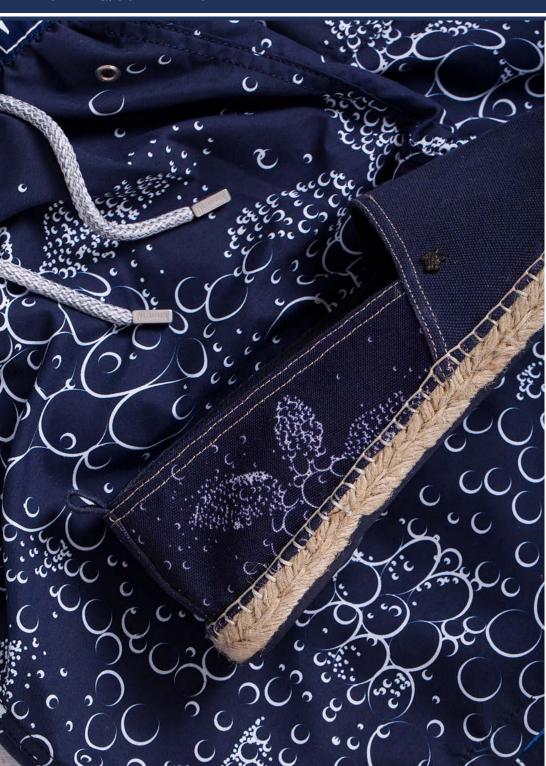

### **ESPERA DRILL**

Seasonal & perennial prints on canvas

Metal turtle branding

Genuine jute rope out-sole