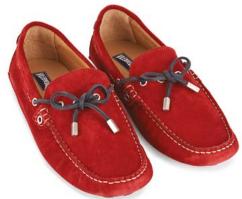

## **CIRCUIT DRIVER**

Classic suede driving shoe

Turtle scale rubber out-sole

Leather laces with branded silver lace ends