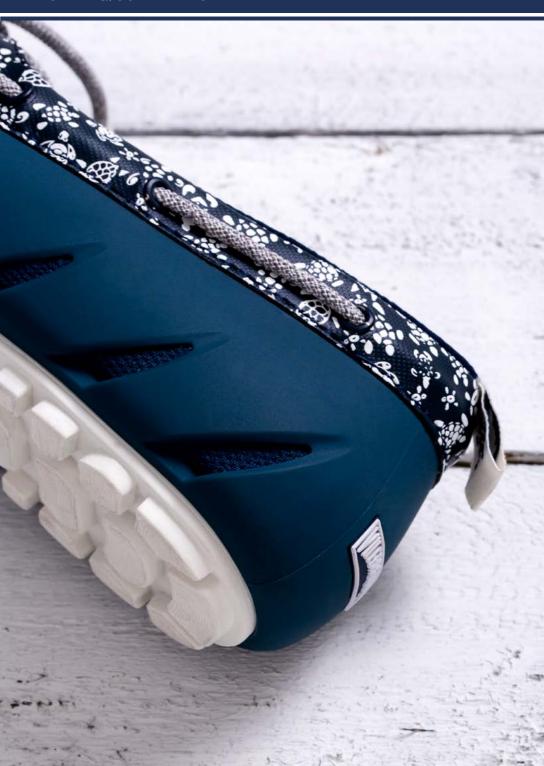

## **CIRCUIT DRIVER**

Classic suede driving shoe

Turtle scale rubber out-sole

Leather laces with branded silver lace ends