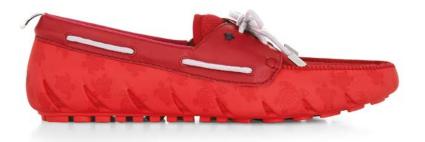

## **CIRCUIT DRIVER**

Classic suede driving shoe

Turtle scale rubber out-sole

Leather laces with branded silver lace ends