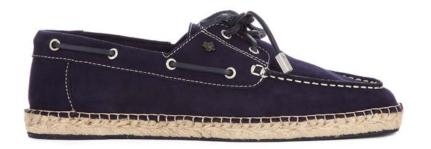

### **ESPERA SUEDE**

Premium suede uppers

Leather laces and silver lace ends on boat style