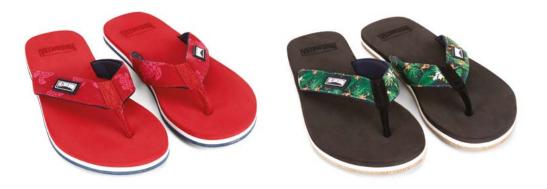

## **COPA**

Rubber thong with turtle scale pattern

Printed foot-bed to match seasonal swimwear

Premium rubber foot-bed for comfort