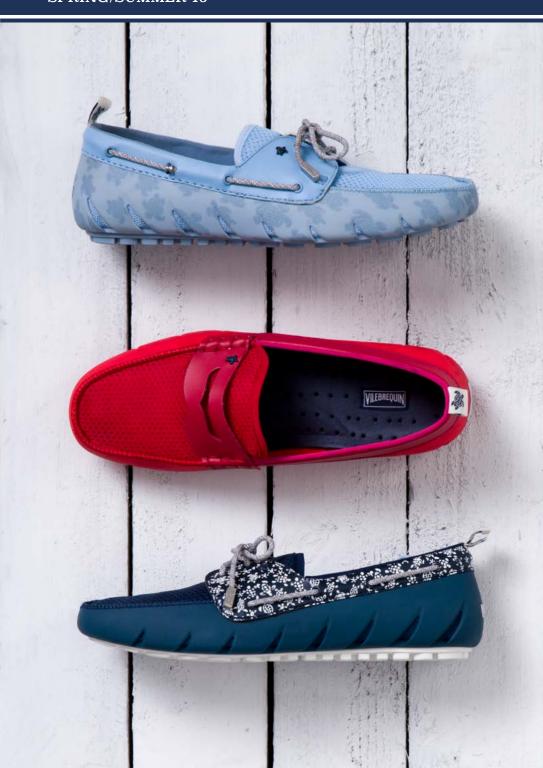

## **CIRCUIT DRIVER**

Classic suede driving shoe

Turtle scale rubber out-sole

Leather laces with branded silver lace ends