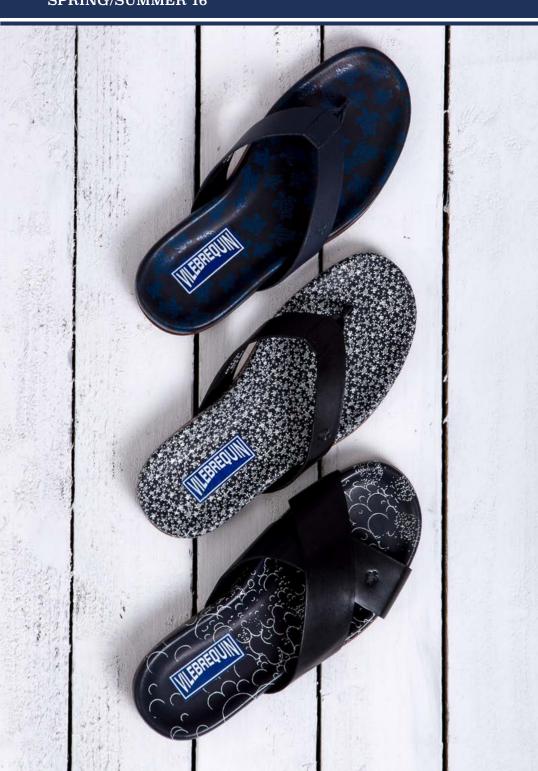

## **PALM SANDAL**

Premium leather sandal
Printed cushioned foot-bed

Available as a toe post & cross strap