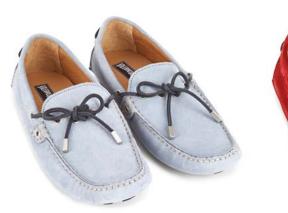

## **CIRCUIT DRIVER**

Classic suede driving shoe

Turtle scale rubber out-sole

Leather laces with branded silver lace ends