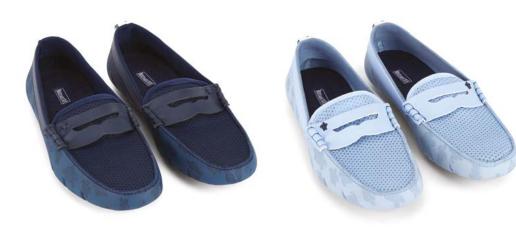

## **CIRCUIT DRIVER**

Classic suede driving shoe

Turtle scale rubber out-sole

Leather laces with branded silver lace ends