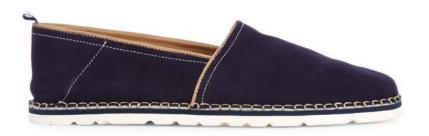

### **PIER ESPADRILLE**

Full suede on two upper styles

Lightweight EVA out-sole

Leather de-boss lining