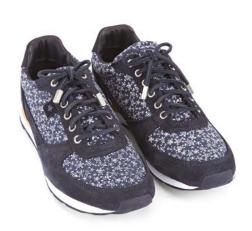

### **COURIR RUNNER**

Premium suede runner

Subtle metal turtle branding

Turtle scale out-sole

Towelling foot-bed