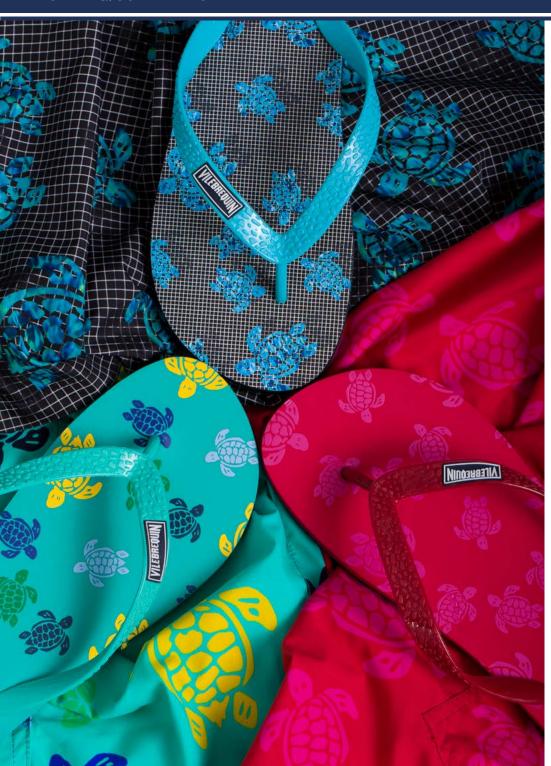

## **COPA**

Rubber thong with turtle scale pattern

Printed foot-bed to match seasonal swimwear

Premium rubber foot-bed for comfort