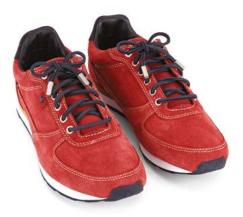

### **COURIR RUNNER**

Premium suede runner

Subtle metal turtle branding

Turtle scale out-sole

Towelling foot-bed