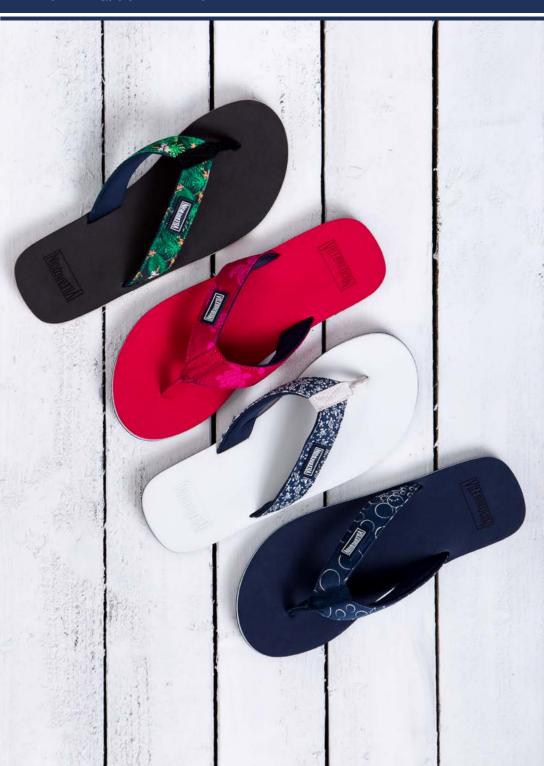

# **PLAGE**

Fabric thong with seasonal print

Three-layered out-sole for extra comfort

## **COPA**

Rubber thong with turtle scale pattern

Printed foot-bed to match seasonal swimwear

Premium rubber foot-bed for comfort