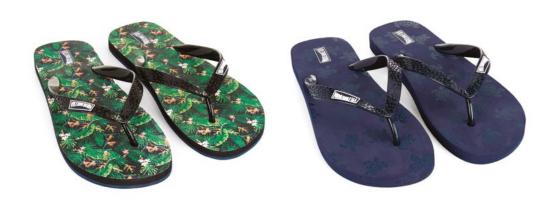

# **PLAGE**

Fabric thong with seasonal print

Three-layered out-sole for extra comfort