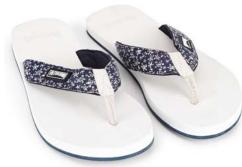

# **PLAGE**

Fabric thong with seasonal print

Three-layered out-sole for extra comfort