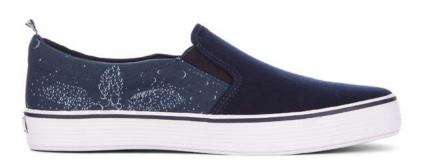

### **ATTOL VULC**

Premium vulcanized plimsolls Available as a lace up and slip on style Leather laces and silver lace ends Towelling foot-bed

# **ATTOL PRINT STORY**

Seasonal & perennial prints on uppers to match swimwear range