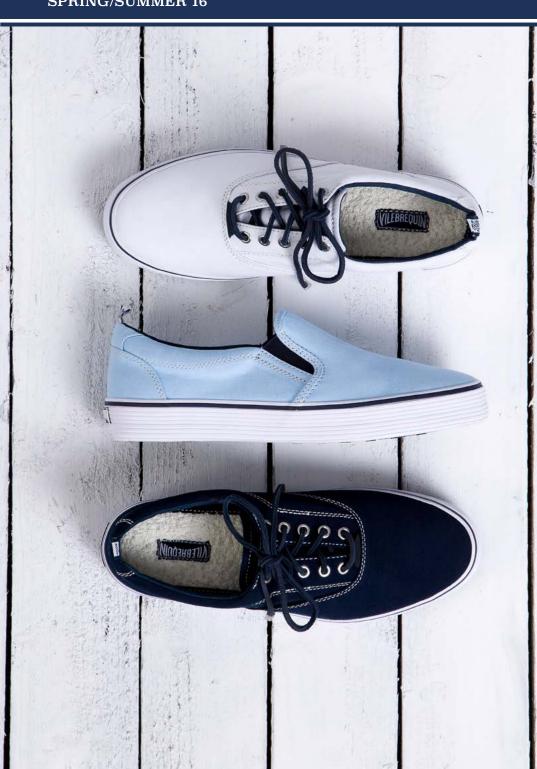

### **ATTOL VULC**

Premium vulcanized plimsolls Available as a lace up and slip on style Leather laces and silver lace ends Towelling foot-bed

### **ESPERA SUEDE**

Premium suede uppers

Leather laces and silver lace ends on boat style

### **COURIR RUNNER**

Premium suede runner

Subtle metal turtle branding

Turtle scale out-sole

Towelling foot-bed