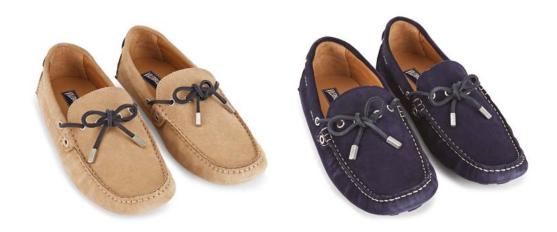

## **CIRCUIT DRIVER**

Classic suede driving shoe

Turtle scale rubber out-sole

Leather laces with branded silver lace ends