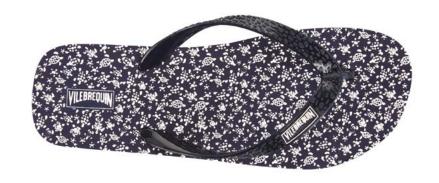

# **PLAGE**

Fabric thong with seasonal print

Three-layered out-sole for extra comfort