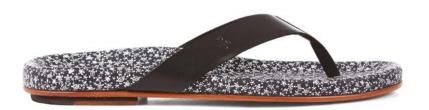

## **PALM SANDAL**

Premium leather sandal
Printed cushioned foot-bed

Available as a toe post & cross strap