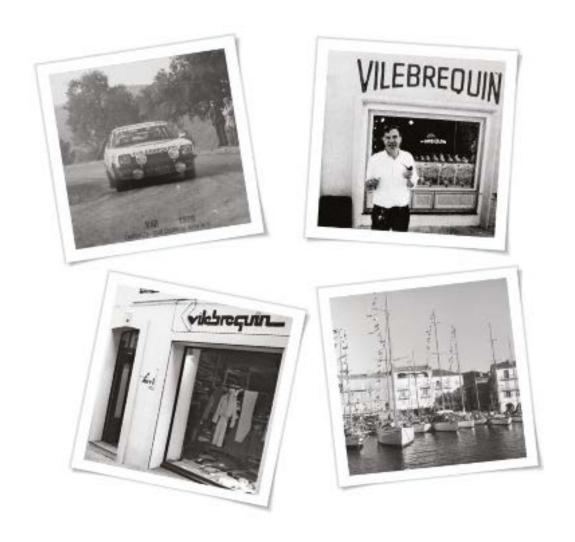

#### **OUR STORY**

Daytime, outside. View of the port. Seated at a terrace, a young man is sketching an original design for swim shorts on a checked tablecloth. Inspired by surfers' trunks, the design takes shape, very different from the traditional "swim briefs" of the time.

Colourful and original, a new style is set!

Made out of spinnaker canvas - sailing is, after all, the king of sports in the gulf of Saint-Tropez -, the new swimsuit dries more quickly in the sun and wind. The first Vilebrequin acquires its name from the creator's passion for cars and is the French translation of the word "crankshaft."

On the beaches of Saint-Tropez, the new swim trunks are an overnight success. A trend is launched, a new brand is born.