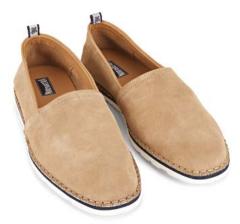

### **PIER ESPADRILLE**

Full suede on two upper styles

Lightweight EVA out-sole

Leather de-boss lining