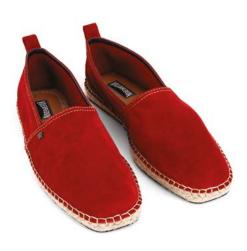

### **PIER ESPADRILLE**

Full suede on two upper styles

Lightweight EVA out-sole

Leather de-boss lining