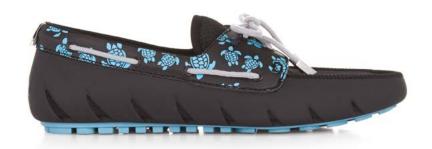

## **CIRCUIT DRIVER**

Classic suede driving shoe

Turtle scale rubber out-sole

Leather laces with branded silver lace ends