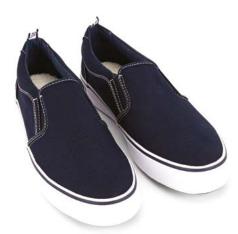

### **ATTOL VULC**

Premium vulcanized plimsolls Available as a lace up and slip on style Leather laces and silver lace ends Towelling foot-bed

# **ATTOL PRINT STORY**

Seasonal & perennial prints on uppers to match swimwear range