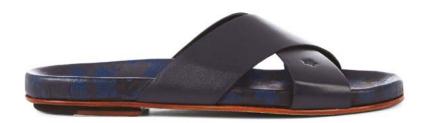

## **PALM SANDAL**

Premium leather sandal
Printed cushioned foot-bed

Available as a toe post & cross strap