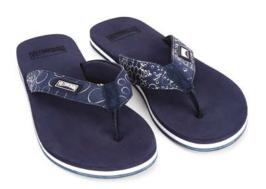

# **PLAGE**

Fabric thong with seasonal print

Three-layered out-sole for extra comfort